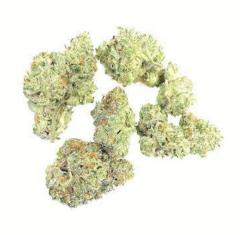

## **Crunch Berriez Hemp Flower**

**Client: The Depot** 

| Total CBD          | ND      |
|--------------------|---------|
| Total THC          | 26.38 % |
| Total Cannabinoids | 30.04 % |

Sample Name:

Crunch Berriez Hemp Flower

Matrix:

Plant

Unit Mass:

1 g per unit

Sample ID:

46541122-2

**Date Received:** 

11/22/2024