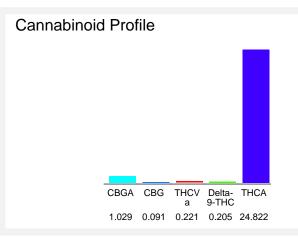

## Cannabinoid Profile by HPLC

0.21%

Delta-9-THC

0.00% CBD

| Cannabinoid        | % wt  | mg/g   |
|--------------------|-------|--------|
| CBGA               | 1.029 | 10.29  |
| CBG                | 0.091 | 0.91   |
| THCVa              | 0.221 | 2.21   |
| Delta-9-THC        | 0.205 | 2.05   |
| THCA               | 24.82 | 248.22 |
| Total Cannabinoids | 26.37 | 263.7  |