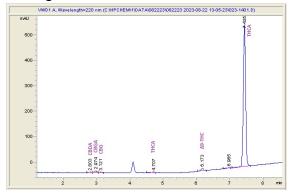

#### Chromatogram

# Cannabinoid Profile

CBDA CBGA CBG

THCV Delta-9-THC

### Cannabinoid Profile by HPLC

0.28%

Delta-9-THC

0.00%

**CBD** 

29.72%

**Total Cannabinoids** 

| Cannabinoid               | % wt  | mg/g   |
|---------------------------|-------|--------|
| CBDA                      | 0.098 | 0.98   |
| CBGA                      | 0.392 | 3.92   |
| CBG                       | 0.108 | 1.08   |
| THCVa                     | 0.166 | 1.66   |
| Delta-9-THC               | 0.284 | 2.84   |
| THCA                      | 28.68 | 286.76 |
| <b>Total Cannabinoids</b> | 29.72 | 297.2  |
| Calculated Total THC      | 26.35 | 263.48 |
| Calculated CBD Yield      | 0.09  | 0.86   |
|                           |       |        |