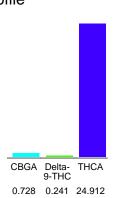

#### Cannabinoid Profile

### Cannabinoid Profile by HPLC

0.24%

Delta-9-THC

0.00%

**CBD** 

| Cannabinoid          | % wt   | mg/g    |
|----------------------|--------|---------|
| CBGA                 | 0.728  | 7.28    |
| Delta-9-THC          | 0.241  | 2.41    |
| THCA                 | 24.91  | 249.12  |
| Total Cannabinoids   | 22.815 | 228.15  |
| Calculated Total THC | 22.087 | 220.871 |
| Calculated CBD Yield | 0.00   | 0.00    |