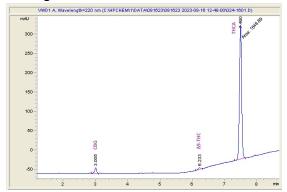

#### THC-A FLOWER CO.

## Sample 696-108032-110

Cinnamon Toast Crunch

Batch/Lot # MM01CM4280

Sample Submitted: 12-17-2024; Report Date: 12-19-2024

# Cinnamon Toast Crunch

#### Batch/Lot # MM01CM4280

Plant Material: Flower

#### Chromatogram



#### Cannabinoid Profile



### Cannabinoid Profile by HPLC

0.24%

Delta-9-THC

0.00%

**CBD** 

| Cannabinoid          | % wt   | mg/g    |
|----------------------|--------|---------|
| CBGA                 | 0.728  | 7.28    |
| Delta-9-THC          | 0.241  | 2.41    |
| THCA                 | 24.91  | 249.12  |
| Total Cannabinoids   | 22.815 | 228.15  |
| Calculated Total THC | 22.087 | 220.871 |
| Calculated CBD Yield | 0.00   | 0.00    |

Calculated Total THC = Delta-9-THC + 0.877 \* THCA Calculated Maximum CBD Yield = CBD + 0.877 \* CBDA

22.88%

**Total Cannabinoids** 

Marin Analytics, LLC 250 Bel Marin Keys Blvd, Suite D4 Novato, CA 94949

833-321-TEST / info@marinanalytics.com

Sara Biancalana
Chief Scientist

This sample has been tested by Marin Analytics, LLC using valid t