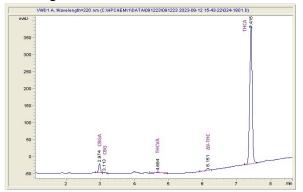

#### Cannabinoid Profile by HPLC

0.26%

Delta-9-THC

0.00% **CBD** 

| Cannabinoid        | % wt  | mg/g   |
|--------------------|-------|--------|
| CBGA               | 1.029 | 10.29  |
| CBG                | 0.091 | 0.91   |
| THCVa              | 0.221 | 2.21   |
| Delta-9-THC        | 0.26  | 2.6    |
| THCA               | 29.82 | 298.22 |
| Total Cannabinoids | 26.41 | 264.1  |